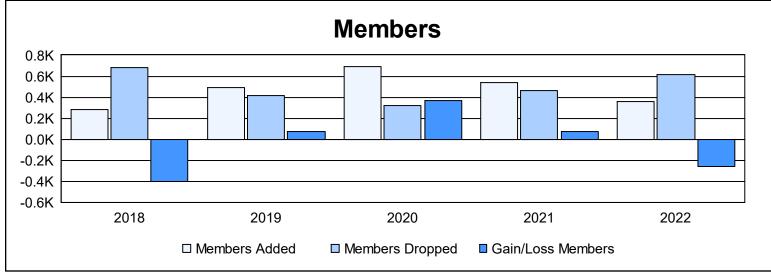

District 300 E2 As of June 2022 Cumulative

| Year      | New<br>Clubs | Dropped<br>Clubs | Gain/<br>Loss<br>Clubs | New<br>Members | Charter<br>Members | Reinstate<br>Members | Transfer<br>Members | Total<br>Member<br>Added | Total<br>Members<br>Dropped | Gain/<br>Loss<br>Members |
|-----------|--------------|------------------|------------------------|----------------|--------------------|----------------------|---------------------|--------------------------|-----------------------------|--------------------------|
| 2017-2018 | 0            | 1                | -1                     | 231            | 9                  | 27                   | 15                  | 282                      | 684                         | -402                     |
| 2018-2019 | 2            | 1                | 1                      | 388            | 74                 | 22                   | 10                  | 494                      | 418                         | 76                       |
| 2019-2020 | 2            | 0                | 2                      | 502            | 82                 | 93                   | 12                  | 689                      | 318                         | 371                      |
| 2020-2021 | 0            | 3                | -3                     | 500            | 6                  | 16                   | 16                  | 538                      | 463                         | 75                       |
| 2021-2022 | 2            | 1                | 1                      | 227            | 80                 | 28                   | 26                  | 361                      | 619                         | -258                     |
| Average   | 1            | 1                | 0                      | 370            | 50                 | 37                   | 16                  | 473                      | 500                         | -28                      |